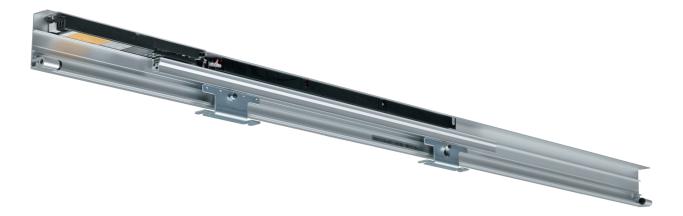

#### Quiet:

Not a single gear or motor is used in the Quiet Door Drive. Driven by magnets, the door barely makes a sound.

### Features:

- Near silent operation.
- No gears, motors, or linkages.
- Functions like a standard door during power outage
- Ideal for disabled persons
- Safe for children and pets
- Openings up to 44 inche
- Automatic reversal if obstacle is detected
- Decelerates when closing to avoid noise and for added safety.