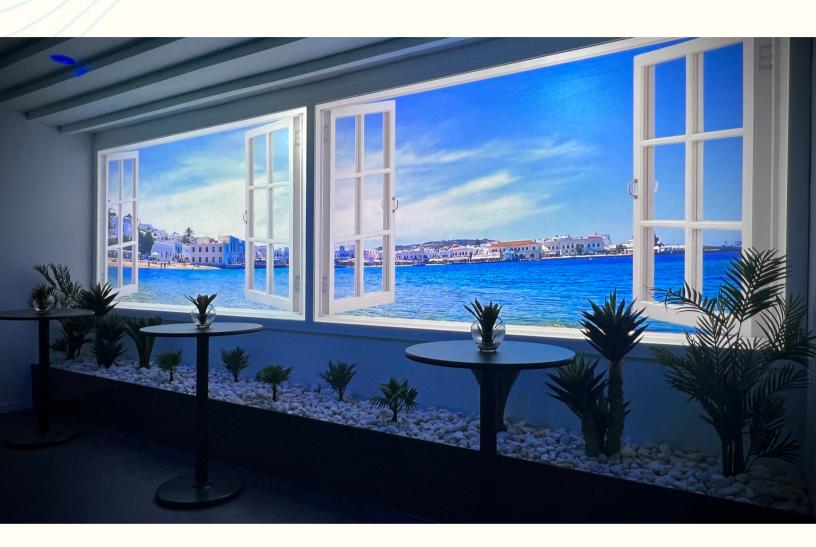

## WINDOWS TO THE WORLD

Windows to the World™ transforms any room or establishment into anywhere you want to be. Physical props and video mapping change existing architecture into new environments. This stunning visual depiction is accompanied by breezes, sounds, smells and other sensations that are endemic to the virtual location, and can be changed for different virtual environments.